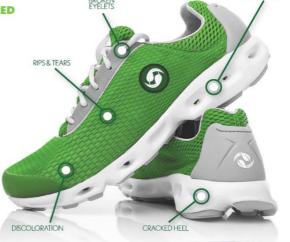

## with Shoe Guard Protection New Leaf SOLE SEPARATION BROKEN EYELETS RIPS & TEARS CRACKED HEEL **DISCOLORATION** about Shoe Guard Protection and enjoy the coverage benefits starting today!