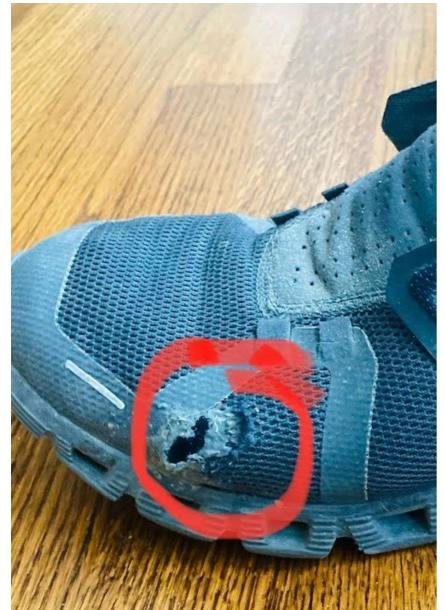

## with Shoe Guard Protection New Leaf SOLE SEPARATION BROKEN EYELETS RIPS & TEARS CRACKED HEEL **DISCOLORATION** about Shoe Guard Protection and enjoy the coverage benefits starting today!