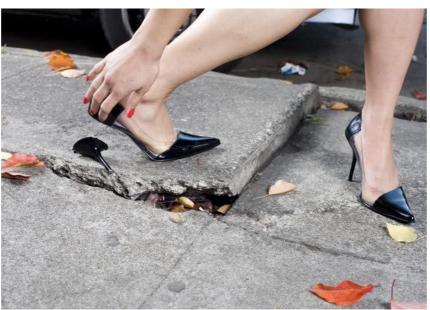

#### Life Happens

Protect the footwear you use every day with Shoe Guard Protection.

Shoe Guard Protection is an economical way to protect the footwear you use every day by providing additional coverage that is unique to your product for 1 year. Shoe Guard Protection plans protect your footwear against unexpected mishaps, failures, and even accidental damage. Ensure your peace of mind by investing in Protection.