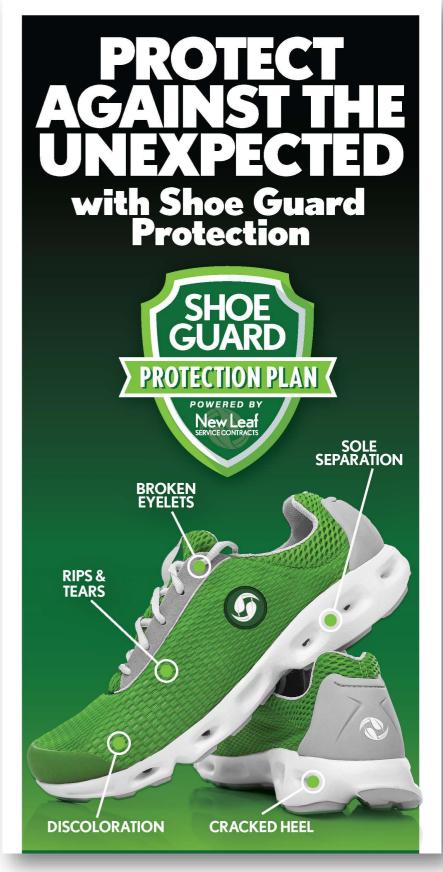

## with Shoe Guard Protection New Leaf SOLE SEPARATION BROKEN EYELETS RIPS & TEARS CRACKED HEEL **DISCOLORATION** about Shoe Guard Protection and enjoy the coverage benefits starting today!