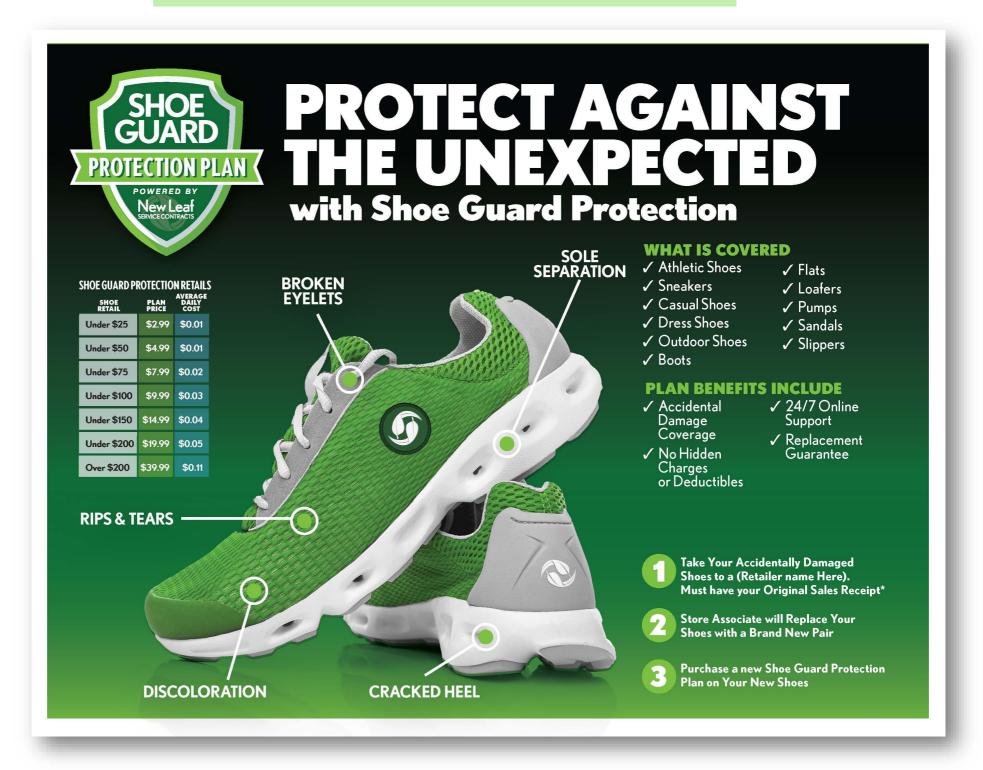

## with Shoe Guard Protection New Leaf SOLE SEPARATION BROKEN EYELETS RIPS & TEARS CRACKED HEEL **DISCOLORATION** about Shoe Guard Protection and enjoy the coverage benefits starting today!

#### WHAT IS COVERED

- √ Athletic Shoes
- √ Sneakers
- √ Casual Shoes
- ✓ Dress Shoes
- ✓ Outdoor Shoes
- √ Boots
- √ Flats
- √ Loafers
- ✓ Pumps
  ✓ Sandals
- ✓ Slippers
- ✓ Clogs
- ✓ And More...

#### LAN BENEFITS INCLUDE

- Coverage
- / 24/7 Online
- ✓ No Hidden Charges
- ✓ Replacemen Guarantee

"Limilations and exclusions apply, See terms and conditions for full service eement details. This brochure provides assummary of coverage under this Service Pla Forfull terms and conditions go to www.newleafsc.net/shoeguard/terms